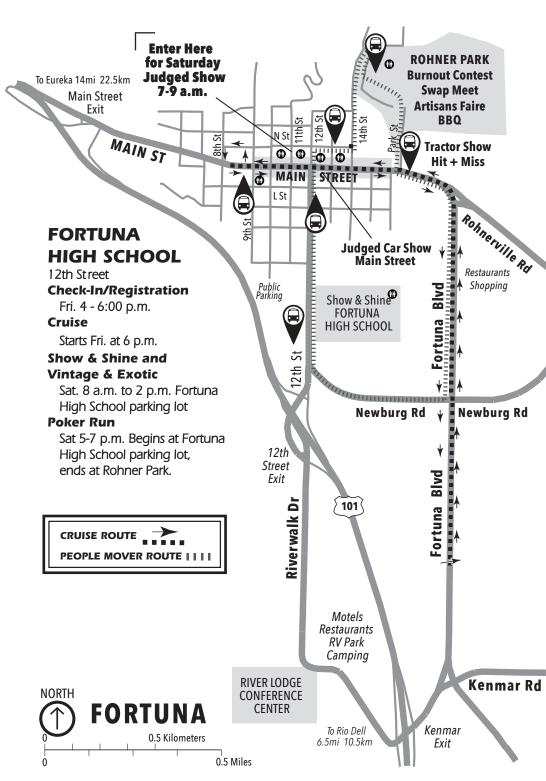

## AUTOXPO PEOPLE MOVER BUS STOPS

Around town all day Saturday only, 8:00 a.m.- 4 p.m. Watch for the people mover

### MAIN STREET

**Judged Car Show** 

Sat 9 a.m. to 4 p.m. Entries check in Sat. 7-9 a.m only, take N St reet to 11th & Main

### Public Restrooms

Sorry, no room for trailers on Main Street Tear Drop trailers at Show & Shine

### **ROHNER PARK**

**Kiwanis Breakfast** Sat & Sun. 7-11 a.m.

#### Car Corral

Sat. 7 a.m.-5 p.m., Sun. 7 a.m.-4 p.m. Antique Tractors Sat. 10 a.m. - 5 p.m., Sun. 10 a.m. - 4 p.m. Tractor Pull Sat. 1 p.m.- 3 p.m. Hit & Miss Engines Sat. 10 a.m.- 5 p.m., Sun. 10 a.m.- 4 p.m.

### **BBQ** Dinner

Rohner Park Sat. 6:30 p.m.

Drive In Movie Cannonball Run 2 Sat. 8 p.m (Free)

Burn Out Contest \$1.00 Admittance Sun. 2 p.m.

Trophies & Awards Sun. 10 a.m.

#### Swap Meet

Friday noon- 5 p.m. (set-up and sales), Sat. 7 a.m.- 5 p.m., Sun. 7a.m.- 4 p.m.

#### CRUISE

Friday 6:00 p.m. - 7:30 p.m.

## PAVILION

**Artisans Faire** Fri. is set up only, noon - 5 p.m. Sat. 9 a.m. - 5:30 p.m. Sun. 9 a.m. - 3:30 p.m.

**Public Restrooms** 