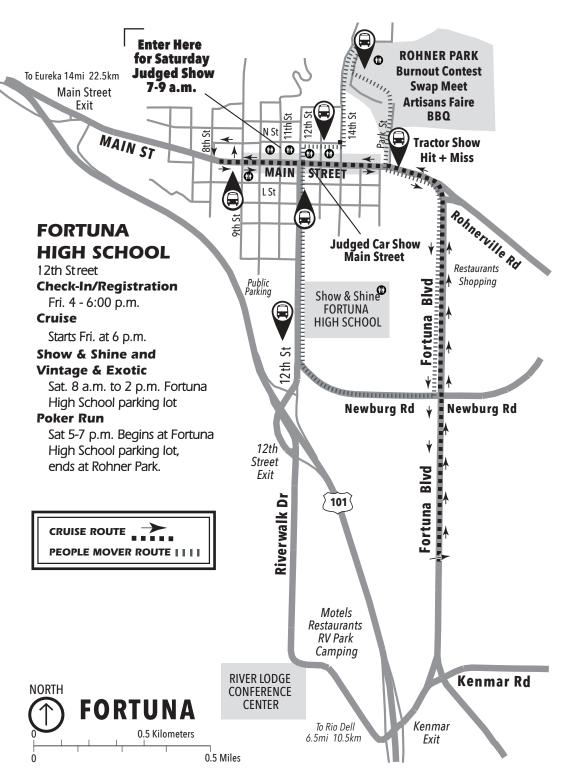

# **AUTOXPO PEOPLE MOVER BUS STOPS**

Around town all day Saturday only, 8:00 a.m.- 4 p.m. Watch for the people mover

## MAIN STREET

**Judged Car Show** 

Sat 9 a.m. to 4 p.m. Entries check in Sat. 7-9 a.m only. take N St reet to 11th & Main

#### **ROHNER PARK**

**Kiwanis Breakfast** 

Sat & Sun. 7-11 a.m.

Car Corral

Sat. 7 a.m.-5 p.m., Sun. 7 a.m. -4 p.m.

**Antique Tractors** 

Sat. 10 a.m. - 5 p.m., Sun. 10 a.m. - 4 p.m.

**Tractor Pull** 

Sat. 1 p.m.- 3 p.m.

Hit & Miss Engines

Sat. 10 a.m.- 5 p.m., Sun. 10 a.m.- 4 p.m.

**BBQ** Dinner

Rohner Park

Sat. 6:30 p.m.

**Drive In Movie** 

Cannonball Run 2

Sat. 8 p.m (Free)

**Burn Out Contest** 

\$1.00 Admittance Sun. 2 p.m.

**Trophies & Awards** 

Sun. 10 a.m.

**Swap Meet** 

Friday noon- 5 p.m. (set-up and sales), Sat. 7 a.m.- 5 p.m., Sun. 7a.m.- 4 p.m.

**CRUISE** 

Friday 6:00 p.m. - 7:30 p.m.

### **PAVILION**

**Artisans Faire** 

Fri. is set up only, noon - 5 p.m. Sat. 9 a.m. - 5:30 p.m. Sun. 9 a.m. - 3:30 p.m.

**Public Restrooms** 